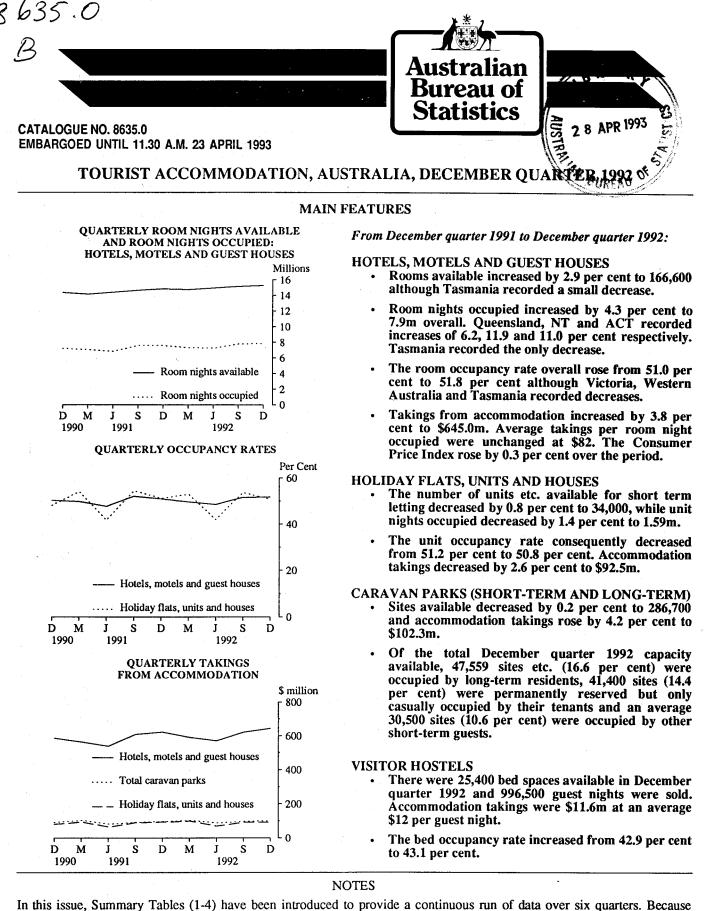

|                                       |          |                   |                  | Quarte        | r ended      |                   |                  | Year             | ended            |
|---------------------------------------|----------|-------------------|------------------|---------------|--------------|-------------------|------------------|------------------|------------------|
| Particulars                           | Unit     | September<br>1991 | December<br>1991 | March<br>1992 | June<br>1992 | September<br>1992 | December<br>1992 | December<br>1991 | December<br>1992 |
| Particulars                           | Unu      | 1991              |                  |               | 1992         | 1992              | 1992             |                  | 1992             |
|                                       |          | LICEN             | SED HOTEI        | S WITH FA     | CILITIES     |                   |                  |                  |                  |
| Establishments                        | No.      | 1,187             | 1,187            | 1,184         | 1,202        | 1,185             | 1,187            |                  |                  |
| Guest rooms                           | No.      | 61,281            | 62,103           | 62,419        | 63,968       | 64,419            | 64,819           |                  | •                |
| Bed spaces                            | No.      | 161,303           | 163,792          | 164,518       | 168,621      | 169,575           | 169,734          |                  | ••               |
| Employment (persons)                  | No.      | 62,330            | 64,023           | 60,947        | 60,559       | 61,427            | 63,298           |                  | -                |
| Room nights occupied                  | No.      | 2,864,503         | 2,999,835        | 2,867,360     | 2,849,023    | 3,093,521         | 3,261,059        | 10,921,158       | 12,070,963       |
| Room occupancy rate                   | per cent | 51.8              | 52.9             | 50.6          | 49.2         | 52.4              | 54.9             | 49.9             | 51.8             |
| Guest nights                          | No.      | 4,737,455         | 5,003,542        | 4,747,074     | 4,588,470    | 5,190,866         | 5,452,830        | 17,965,009       | 19.979.240       |
| Bed occupancy rate                    | per cent | 32.4              | 33.4             | 31.8          | 30.0         | 33.4              | 35.1             | 31.2             |                  |
| Guest arrivals                        | No.      | 2,021,950         | 2,154,738        | 2,054,805     | 2,015,509    | 2,280,695         | 2,337,188        | 7,753,512        |                  |
| Average length of stay                | days     | 2.3               | 2.3              | 2.3           | 2.3          | 2.3               | 2.3              | 2.3              | 2.3              |
| Takings from accommodation            | \$.000   | 294,268           | 321,596          | 300,453       | 286,104      | 307,807           | 339,658          | 1,145,795        | 1,234,022        |
| · · · · · · · · · · · · · · · · · · · |          | MOTELS AN         | ID GUEST H       | HOUSES WI     | TH FACILIT   | IES               |                  |                  |                  |
| Establishments                        | No.      | 3,656             | 3,687            | 3,677         | 3,705        | 3,694             | 3,710            |                  | •••              |
| Guest rooms                           | No.      | 99,015            | 99,810           | 99,922        | 100,771      | 100,709           | 101,778          |                  |                  |
| Bed spaces                            | No.      | 298,106           | 300,784          | 300,767       | 303,316      | 303,636           | 306,360          |                  | •                |
| Employment (persons)                  | No.      | 36,755            | 36,871           | 36,397        | 36,165       | 37,137            | 37,534           |                  | ••               |
| Room nights occupied                  | No.      | 4,750,713         | 4,570,696        | 4,446,908     | 4,397,675    | 4,742,810         | 4,638,446        | 18,136,725       | 18,225,839       |
| Room occupancy rate                   | per cent | 52.3              | 49.9             | 49.0          | 48.0         | 51.2              | 49.8             | 50.3             | 49.5             |
| Guest nights                          | No.      | 8,753,757         | 8,416,242        | 8,288,604     | 7,883,747    | 8,700,226         | 8,494,975        | 33,420,923       | 33,367,552       |
| Bed occupancy rate                    | per cent | 32.0              | 30.5             | 30.3          | 28.6         | 31.2              | 30.3             | 30.7             | 30.1             |
| Guest arrivals                        | No.      | 4,689,724         | 4,448,732        | 4,322,470     | 4,283,280    | 4,681,154         | 4,544,587        | 17,742,036       | 17,831,491       |
| Average length of stay                | days     | 1.9               | 1.9              | 1.9           | 1.8          | 1.9               | 1.9              | 1.9              | 1.9              |
| Takings from accommodation            | \$'000   | 314,187           | 299,784          | 290,507       | 284,800      | 313,091           | 305,328          | 1,186,362        | 1,193,726        |
|                                       | TOTAL H  | IOTELS, MO        | TELS AND         | GUEST HO      | JSES WITH    | FACILITIES        | 5                |                  |                  |
| Establishments                        | No.      | 4,843             | 4,874            | 4,861         | 4,907        | 4,879             | 4,897            |                  | •••              |
| Guest rooms                           | No.      | 160,296           | 161,913          | 162,341       | 164,739      | 165,128           | 166,597          |                  | •                |
| Bed spaces                            | No.      | 459,409           | 464,576          | 465,285       | 471,937      | 473,211           | 476,094          |                  | •                |
| Employment (persons)                  | No.      | 99,085            | 100,894          | 97,344        | 96,724       | 98,564            | 100,832          |                  | ••               |
| Room nights occupied                  | No.      | 7,615,216         | 7,570,531        | 7,314,268     | 7,246,698    | 7,836,331         | 7,899,505        | 29,057,883       | 30,296,802       |
| Room occupancy rate                   | per cent | 52.1              | 51.0             | 49.6          | 48.5         | 51.7              | 51.8             | 50.1             | 50.4             |
| Guest nights                          | No.      | 13,491,212        | 13,419,784       | 13,035,678    | 12,472,217   | 13,891,092        | 13,947,805       | 51,385,932       | 53,346,792       |
| Bed occupancy rate                    | per cent | 32.2              | 31.5             | 30.8          | 29.1         | 32.0              | 32.0             | 30.9             | 31.0             |
| Guest arrivals                        | No.      | 6,711,674         | 6,603,470        | 6,377,275     | 6,298,789    | 6,961,849         | 6,881,775        | 25,495,548       | 26,519,688       |
| Average length of stay                | days     | 2.0               | 2.0              | 2.0           | 2.0          | 2.0               | 2.0              | 2.0              | 2.0              |
| Takings from accommodation            | \$1000   | 608,454           | 621,380          | 590,960       | 570,904      | 620,898           | 644,986          | 2,332,157        | 2,427,748        |